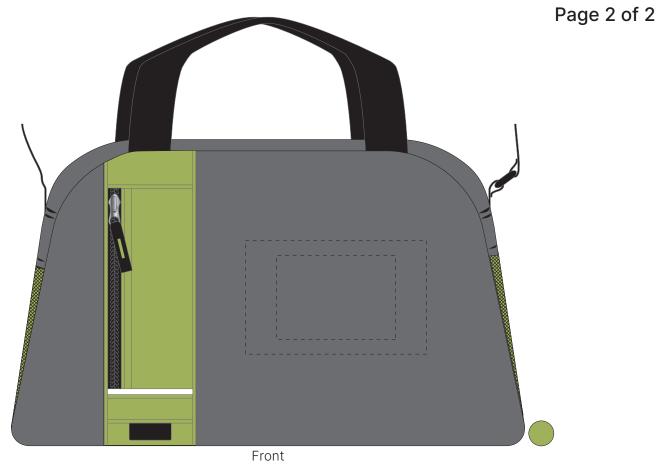

# **JOB NO. XXXXXX**D829 - Paddington Duffle Bag

| Product Colour/s (Please specify product colour/s here) | Product Size<br>460mm W x 295mm H                                                                    | Actual Print Size (Please specify actual print size here) |
|---------------------------------------------------------|------------------------------------------------------------------------------------------------------|-----------------------------------------------------------|
| Print colour/s (Please specify print colour/s here)     | Print Method  ☐ Digital Transfer: Side: 74mm H x 105mm W ☐ Digital Transfer: Side: 100mm H x 160mm W |                                                           |

## ARTWORK (30% approx.)

NEW/REPEAT ORDER/REDO/BACK ORDER