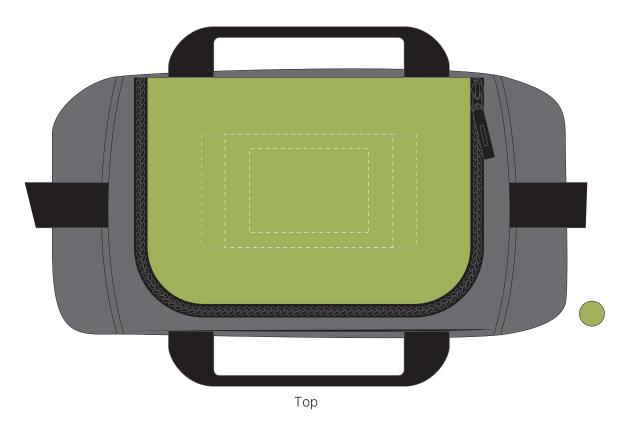

# **JOB NO. XXXXXX**D829 - Paddington Duffle Bag

| Product Colour/s (Please specify product colour/s here) | Product Size<br>460mm W x 295mm H                                                                                                             | Actual Print Size (Please specify actual print size here) |
|---------------------------------------------------------|-----------------------------------------------------------------------------------------------------------------------------------------------|-----------------------------------------------------------|
| Print colour/s (Please specify print colour/s here)     | Print Method  ☐ Digital Transfer: Top: 74mm H x 105mm W ☐ Digital Transfer: Top: 100mm H x 148mm W ☐ Digital Transfer: Top: 100mm H x 190mm W |                                                           |

### ARTWORK (30% approx.)

NEW/REPEAT ORDER/REDO/BACK ORDER